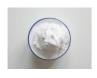

To process, simply use a mixer-whip/beat the **Crystal OPC**, follow by adding sugar, fragrance, essential oils or any other additives and continue whipping until the desired volume is achieved. The product is used to create a wide range of different whipped foaming body scrubs.

**Open / Cut:** Simply open the packaging, safely cut the Crystal OPC / Foaming Bath Butter soap base into smaller cubes, doing this will make the soap easier to handle and whip.

Add: Cut your Foaming Bath Butter into chunks and place into a mixing bowl. You can now add a wide range of ingredients, such as Essential Oils, Salts, Sugar, Fragrances, Colours, Botanicals and Additives to customise your whip product. Simply add these to the soap base.

Mix: Begin to whip the product gently, gradually increasing the speed of the mixing head. Continue to do so for approx. 20-30 minutes, ensuring that any fragrance, additives you have added are evenly distributed throughout the whipped foaming bath butter base